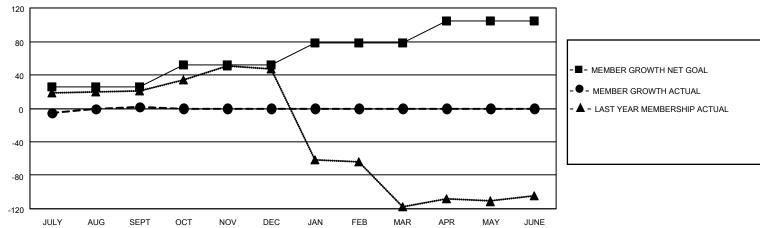

## **GMT MONTHLY MEMBERSHIP PROGRESS REPORT**

Multiple District 49

Results as of: 11/30/2023 LOCATION: ALASKA

GMT CA NA

| Clubs         |               |             |               | Members               |                        |                         |                                                    |  |
|---------------|---------------|-------------|---------------|-----------------------|------------------------|-------------------------|----------------------------------------------------|--|
|               | RESULTS FOR   | R 2023-2024 |               | RESULTS FOR 2023-2024 |                        |                         |                                                    |  |
| QUARTER       | NEW CLUB GOAL | NEW CLUBS   | DROPPED CLUBS | QUARTER MEME          | BER GROWTH NET<br>GOAL | MEMBER GROWTH<br>ACTUAL | DROPPED<br>MEMBERS ACTUAL<br>(including transfers) |  |
| JULY/AUG/SEPT | 1             | 0           | 0             | JULY/AUG/SEPT         | 26                     | 44                      | 42                                                 |  |
| OCT/NOV/DEC   | 0             | 0           | 0             | OCT/NOV/DEC           | 26                     | 27                      | 27                                                 |  |
| JAN/FEB/MAR   | 0             | 0           | 0             | JAN/FEB/MAR           | 26                     | 0                       | 0                                                  |  |
| APR/MAY/JUNE  | 1             | 0           | 0             | APR/MAY/JUNE          | 26                     | 0                       | 0                                                  |  |

## GOALS AND ACTUAL MEMBERS CUMULATIVE

| DROPPED CLUBS: 0          |    | 21 CLUBS OF 59 ADDED 1 OR MORE<br>NEW MEMBERS | GENDER DISTRIBUTION  MALE 1,110 (57.96%) |              |     |
|---------------------------|----|-----------------------------------------------|------------------------------------------|--------------|-----|
| DROPPED MEMBERS           |    |                                               | FEMALE                                   | 805 (42.04%) |     |
| DECEASED                  | 7  | CLICK HERE FOR CUMULATIVE                     | TOTAL FAMILY UNIT MEMBERS                |              | 413 |
| CLUB CANCELLED 0 OTHER 62 |    | MEMBERSHIP DATA                               | FAMILY MEMBERS PAYING HALF               |              | 214 |
| TOTAL                     | 69 |                                               | DUES                                     |              |     |