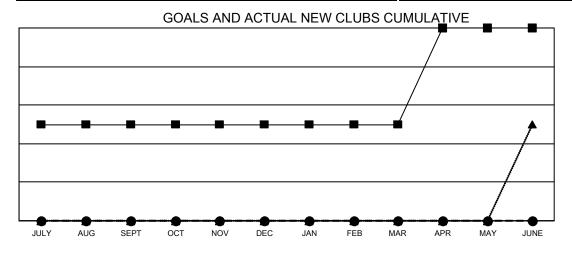

## **GMT MONTHLY MEMBERSHIP PROGRESS REPORT**

Multiple District 49

Results as of: 11/30/2023 LOCATION: ALASKA

GMT CA NA

| Clubs         |               |             |               | Members               |                        |                         |                                                    |  |
|---------------|---------------|-------------|---------------|-----------------------|------------------------|-------------------------|----------------------------------------------------|--|
|               | RESULTS FOR   | R 2023-2024 |               | RESULTS FOR 2023-2024 |                        |                         |                                                    |  |
| QUARTER       | NEW CLUB GOAL | NEW CLUBS   | DROPPED CLUBS | QUARTER MEME          | BER GROWTH NET<br>GOAL | MEMBER GROWTH<br>ACTUAL | DROPPED<br>MEMBERS ACTUAL<br>(including transfers) |  |
| JULY/AUG/SEPT | 1             | 0           | 0             | JULY/AUG/SEPT         | 26                     | 44                      | 42                                                 |  |
| OCT/NOV/DEC   | 0             | 0           | 0             | OCT/NOV/DEC           | 26                     | 27                      | 27                                                 |  |
| JAN/FEB/MAR   | 0             | 0           | 0             | JAN/FEB/MAR           | 26                     | 0                       | 0                                                  |  |
| APR/MAY/JUNE  | 1             | 0           | 0             | APR/MAY/JUNE          | 26                     | 0                       | 0                                                  |  |

- CURRENT YEAR GOALS FOR NEW CLUBS
- ● CURRENT YEAR ACTUAL NEW CLUBS
- ▲ LAST YEAR ACTUAL NEW CLUBS